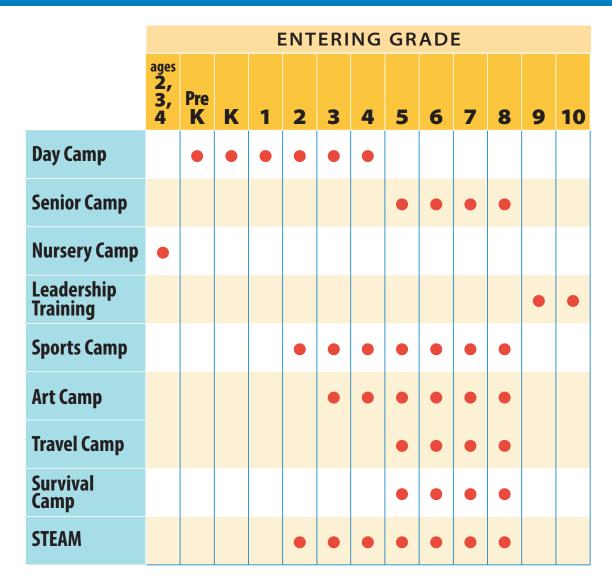

## BT CAMPS PROGRAMS

## **GET THE MOST FROM YOUR SUMMER!**

We offer an incredible range of programs and activities for campers as young as 2 and as old as 15.

REGISTER EARLY FOR DISCOUNTED RATES! Early Bird Registration ends January 31, 2022